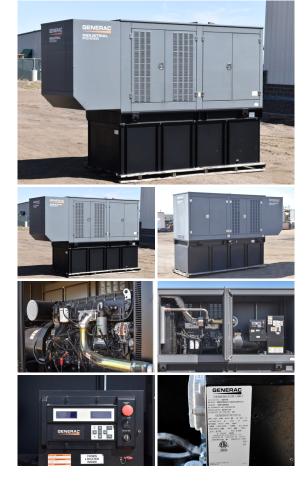

## Generac - 275 kW - UNAVAILABLE

## **Generator Set Specs**

**Unit#:** 089872 Capacity: 275 kW Year: 2016 Hours: 2 Manufacturer: Generac

**Enclosure Type:** Weatherproof

**Enclosure** 

Voltage: 277/480 V Amps: 413 AMPS Hertz: 60 Hz

Circuit Breaker Amps: 600

Phase: Three-Phase Location: Brighton, CO

# of Leads: 12 Model #: SD275 Serial #: 3001256207

**Generator Weight LBS: 16500** 

**Generator Dimensions:** 174 x

57 x 115

Price: Call us at 800-853-2073 for a quote

## **Engine Specs**

Make: FPT

**Fuel Tank Capacity** 

(Gallons): 693 **Fuel Tank Type:** Double Wall Base

Model #: F3AE9685A Serial #: E003-

205357