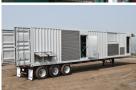

## **Generator Set Specs**

Unit#: 089874 Capacity: 600 kW Manufacturer: Cummins

**Enclosure Type:** Sound Attenuated Enclosure Mounted

- ..

on Trailer

Voltage: 277/480 V Amps: 902 AMPS Hertz: 60 Hz

Circuit Breaker Amps: 1200

Phase: Three-Phase Location: Brighton, CO

# of Leads: 4

Model #: DQCA2140059 Serial #: C220065202

**Generator Weight LBS:** 65000 **Generator Dimensions:** 576 x

96 x 162

**Engine Specs** 

Make: Cummins Year: 2022

Hours: 0
Fuel: Diesel

Fuel Tank Capacity