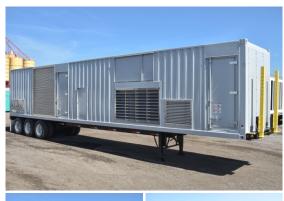

## **Generator Set Specs**

Unit#: 089874 Capacity: 600 kW Manufacturer: Cummins

**Enclosure Type:** Sound Attenuated Enclosure Mounted

- ..

on Trailer

Voltage: 277/480 V Amps: 902 AMPS Hertz: 60 Hz

Circuit Breaker Amps: 1200

Phase: Three-Phase Location: Brighton, CO

# of Leads: 4

Model #: DQCA2140059 Serial #: C220065202

**Generator Weight LBS:** 65000 **Generator Dimensions:** 576 x

96 x 162

**Engine Specs** 

Make: Cummins Year: 2022

Hours: 0
Fuel: Diesel

Fuel Tank Capacity

(Gallons): 1000 Fuel Tank Type: Double Wall Base Model #: QSK23-G7

**Serial #:** 85011203

Price: Call us at 800-853-2073 for a quote