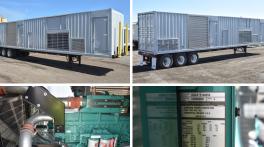

## **Generator Set Specs**

Unit#: 089874 Capacity: 600 kW Manufacturer: Cummins

**Enclosure Type:** Sound Attenuated Enclosure Mounted

- ..

on Trailer

Voltage: 277/480 V Amps: 902 AMPS Hertz: 60 Hz

Circuit Breaker Amps: 1200

# of Leads: 4

Model #: DQCA2140059 Serial #: C220065202

**Generator Weight LBS:** 65000 **Generator Dimensions:** 576 x

96 x 162

**Engine Specs** 

Make: Cummins Year: 2022

Hours: 0
Fuel: Diesel

Fuel Tank Capacity

(Gallons): 1000 Fuel Tank Type: Double Wall Base Model #: QSK23-G7

**Serial #:** 85011203

Price: Call us at 800-853-2073 for a quote