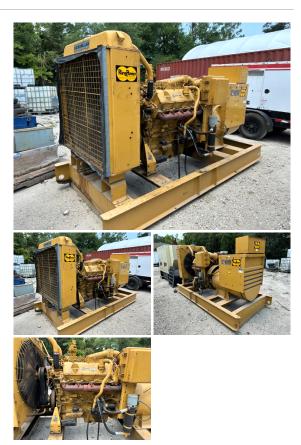

## Caterpillar - 400 kW - UNAVAILABLE

## **Generator Set Specs**

Unit#: 089875 Capacity: 400 kW Manufacturer: Caterpillar Voltage: 120/208 V Hertz: 60 Hz Phase: Three-Phase Location: Jacksonville, FL Model #: SR4 Serial #: 6DA005.16

**Engine Specs** Hours: 0