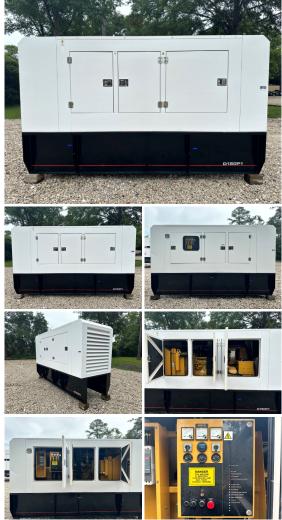

## Generator Set Specs

Unit#: 089878 Make: Perkins Capacity: 150 kW Year: 2001 **Hours:** 51.6 Manufacturer: Olympian

**Enclosure Type:** Weatherproof

Enclosure

Voltage: 277/480 V **Amps:** 226.1 AMPS Hertz: 60 Hz

Circuit Breaker Amps: 250

Phase: Three-Phase Location: Jacksonville, FL

# of Leads: 12 Model #: LL 3024H Serial #: 116904/01

**Generator Dimensions: 156"L** 

x 51.5"W x 90"H

Price: Call us at 800-853-2073 for a quote

## **Engine Specs**

**Fuel Tank Capacity** 

(Gallons): 400 **Fuel Tank Type:** Double Wall Base Model #: 2076 Serial #: 47510736

The pricing displayed on our website is subject to change based on deinstallation costs, installation requirements, rigging/disposal, and any other situational variables, but we do try to keep it as up to date as possible.