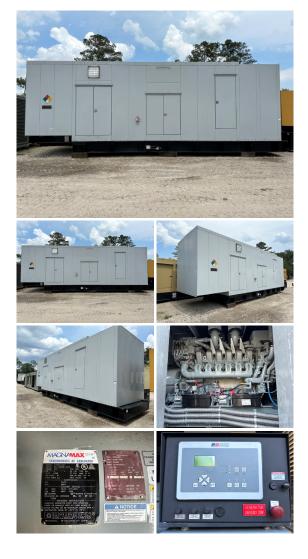

## MTU - 1250 kW - UNAVAILABLE

## Generator Set Specs

Unit#: 089879 Capacity: 1250 kW Manufacturer: MTU **Enclosure Type:** Sound Attenuated Enclosure Voltage: 277/480 V **Amps:** 1879 AMPS Hertz: 60 Hz Circuit Breaker Amps: 2000 Phase: Three-Phase Location: Jacksonville, FL # of Leads: 12 Model #: 1250RXC6DT2 Serial #: 301625-1-1-0109 Generator Weight LBS: 53000 Generator Dimensions: 439" X 120" X 159"

## **Engine Specs**

Make: MTU Year: 2008 Hours: 121 Fuel: Diesel Fuel Tank Capacity (Gallons): 2500 Fuel Tank Type: Double Wall Base Model #: MTU-DD Serial #: T1238A36

Price: Call us at 800-853-2073 for a quote