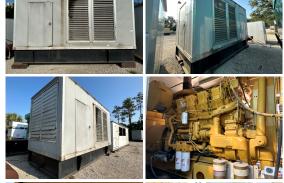

## Generator Set Specs

Unit#: 089880 Make: CAT
Capacity: 800 kW Year: 1994
Manufacturer: Caterpillar Hours: 460

**Enclosure Type:** Weatherproof Enclosure

Voltage: 480 V Amps: 1202 AMPS

Hertz: 60 Hz

Circuit Breaker Amps: 1600

# of Leads: 12 Model #: 3508 Serial #: 6MA03492

**Generator Weight LBS:** 35000 **Generator Dimensions:** 223"L

x 118"W x 145"H

Price: Call us at 800-853-2073 for a quote

## **Engine Specs**

Year: 1994 Hours: 460 Fuel Tank Type: Double Wall Base Model #: 3508-DITA Serial #: 23Z05338