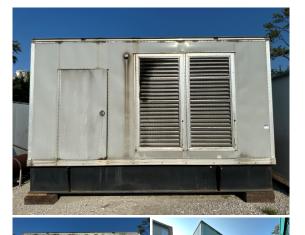

## Generator Set Specs

Unit#: 089880 Make: CAT
Capacity: 800 kW Year: 1994
Manufacturer: Caterpillar Hours: 460

**Enclosure Type:** Weatherproof Enclosure

Voltage: 480 V Amps: 1202 AMPS

Hertz: 60 Hz

Circuit Breaker Amps: 1600

**Phase:** Three-Phase **Location:** Jacksonville, FL

# of Leads: 12 Model #: 3508 Serial #: 6MA03492

**Generator Weight LBS:** 35000 **Generator Dimensions:** 223"L

x 118"W x 145"H

Price: Call us at 800-853-2073 for a quote