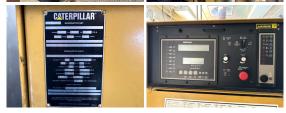

## Generator Set Specs

Unit#: 089880 Make: CAT
Capacity: 800 kW Year: 1994
Manufacturer: Caterpillar Hours: 460

**Enclosure Type:** Weatherproof Enclosure

Voltage: 480 V Amps: 1202 AMPS

Hertz: 60 Hz

Circuit Breaker Amps: 1600

## **Engine Specs**

Year: 1994 Hours: 460 Fuel Tank Type: Double Wall Base Model #: 3508-DITA Serial #: 23Z05338