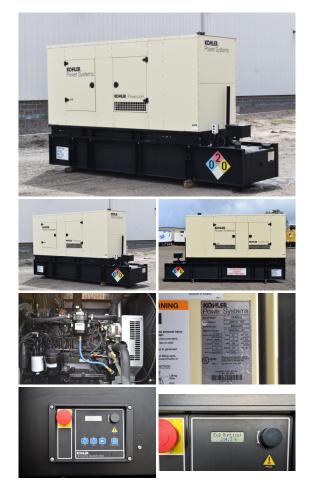

## **Generator Set Specs**

Unit#: 089883
Capacity: 250 kW
Manufacturer: Kohler
Enclosure Type: Sound
Attenuated Enclosure
Voltage: 120/208 V

Hertz: 60 Hz Circuit Breaker Amps: 1000

Phase: Three-Phase Location: Brighton, CO

# of Leads: 12

Amps: 867 AMPS

Model #: 250REOZJE Serial #: SGM32GHD3

**Generator Weight LBS:** 15000 **Generator Dimensions:** 198 x

52 x 110

Price: Call us at 800-853-2073 for a quote

## **Engine Specs**

Make: John Deere

**Year:** 2016 **Hours:** 214

**Fuel Tank Capacity** 

(Gallons): 655 Fuel Tank Type: Double Wall Base

Model #: 6090HF484 Serial #:

RG6090L127035