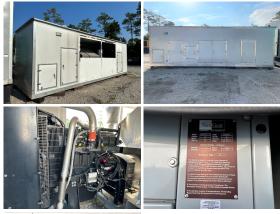

## Generator Set Specs

Unit#: 089885 Capacity: 800 kW

Manufacturer: Power Secure Enclosure Type: Sound Attenuated Enclosure Voltage: 277/480 V Amps: 601 AMPS Hertz: 60 Hz

Circuit Breaker Amps: 600

Phase: Three-Phase

# of Leads: 12 Serial #: 1126

**Generator Weight LBS:** 28000 **Generator Dimensions:** 348 x

111 x 115

Price: Call us at 800-853-2073 for a quote

## **Engine Specs**

Make: John Deere

Year: 2011 Hours: 306 Fuel: Diesel Fuel Tank Type: Double Wall Base

Model #: 6135HF485 Serial #:

RG6135L006884