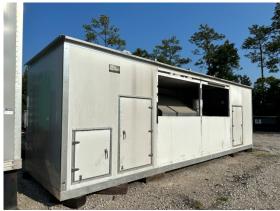

## Power Secure - 800 kW - READY TO SHIP

## Generator Set Specs

Unit#: 089885 Capacity: 800 kW

Manufacturer: Power Secure Enclosure Type: Sound Attenuated Enclosure Voltage: 277/480 V Amps: 601 AMPS Hertz: 60 Hz

Circuit Breaker Amps: 600

Phase: Three-Phase

Location: Jacksonville, FL

# of Leads: 12 Serial #: 1126

**Generator Weight LBS:** 28000 **Generator Dimensions:** 348 x

111 x 115

Price: Call us at 800-853-2073 for a quote