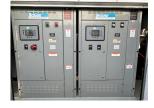

## Generator Set Specs

Unit#: 089885 Capacity: 800 kW

Manufacturer: Power Secure Enclosure Type: Sound Attenuated Enclosure Voltage: 277/480 V Amps: 601 AMPS Hertz: 60 Hz

Circuit Breaker Amps: 600

Phase: Three-Phase