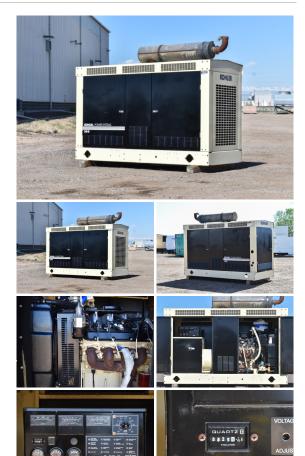

## Kohler - 90 kW - UNAVAILABLE

## **Generator Set Specs**

Unit#: 089886 Make: GM
Capacity: 90 kW Year: 2006
Manufacturer: Kohler Hours: 826

**Enclosure Type:** Weatherproof **Fuel Tank Type:** 

Enclosure

Voltage: 277/480 V Amps: 135 AMPS

Hertz: 60 Hz

**Circuit Breaker Amps: 150** 

Phase: Three-Phase Location: Brighton, CO

# of Leads: 12 Model #: 100RZG Serial #: 2095715

**Generator Weight LBS:** 6000 **Generator Dimensions:** 96 x

41 x 77

Price: Call us at 800-853-2073 for a quote

## **Engine Specs**

Hours: 826
Fuel Tank Type:
Double Wall
Model #: 8.1L
Serial #: 12587866