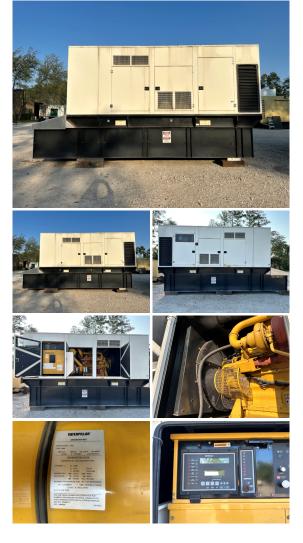

## Caterpillar - 800 kW - UNAVAILABLE

## Generator Set Specs

Unit#: 089890 Capacity: 800 kW Manufacturer: Caterpillar Enclosure Type: Enclosed Voltage: 277/480 V Amps: 1204 AMPS Hertz: 60 Hz Circuit Breaker Amps: 1600 Phase: Three-Phase Location: Jacksonville, FL # of Leads: 12 Serial #: AFN00171 Generator Dimensions: 23'2"L x 90"W x 11'5"H

## **Engine Specs**

Make: CAT Year: 2001 Hours: 810 Fuel Tank Type: Double Wall Base Model #: 3412 Serial #: 1EZ01453

Price: Call us at 800-853-2073 for a quote