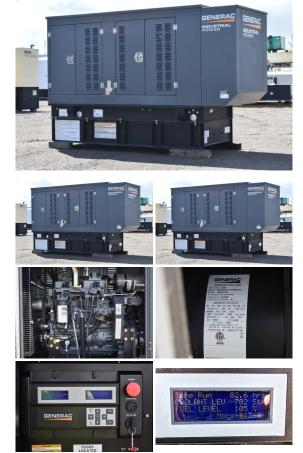

## Generator Set Specs

Unit#: 089892 Capacity: 80 kW Manufacturer: Generac Enclosure Type: Weatherproof Enclosure Voltage: 120/208 V Amps: 277 AMPS Hertz: 60 Hz Circuit Breaker Amps: 300 Phase: Three-Phase Location: Brighton, CO # of Leads: 4 Model #: SD80 Serial #: 3003057135 Generator Weight LBS: 3500 Generator Dimensions: 112 x 41 x 69

## Engine Specs

Make: FPT Year: 2018 Hours: 83 Fuel Tank Capacity (Gallons): 79 Fuel Tank Type: Double Wall Base Model #: F4GE9485A\*J Serial #: 01582652

Price: Call us at 800-853-2073 for a quote