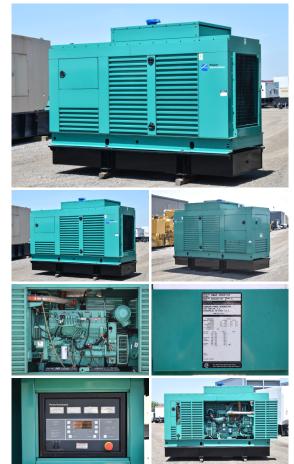

## Cummins - 300 kW - UNAVAILABLE

## Generator Set Specs

Unit#: 089927 Capacity: 300 kW Manufacturer: Cummins Enclosure Type: Weatherproof Enclosure Voltage: 120/208 V Amps: 1040.9 AMPS Hertz: 60 Hz Circuit Breaker Amps: 800 Phase: Three-Phase Location: Brighton, CO # of Leads: 12 Model #: DQAF-5550110 Serial #: B020337144 Generator Weight LBS: 15000 Generator Dimensions: 135 x 54 x 100

## **Engine Specs**

Make: Cummins Year: 2002 Hours: 501 Fuel Tank Capacity (Gallons): 210 Fuel Tank Type: Double Wall Base Model #: QSM11-G2 Serial #: 35053518

Price: Call us at 800-853-2073 for a quote