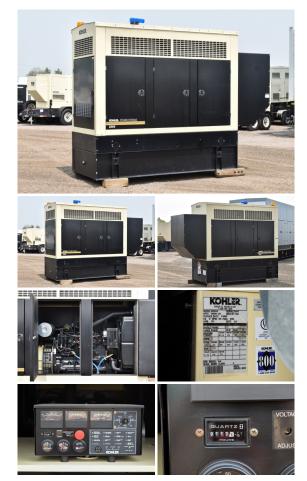

## Kohler - 200 kW - UNAVAILABLE

Generator Set Specs

Unit#: 089929 Capacity: 200 kW Manufacturer: Kohler **Enclosure Type:** Sound Attenuated Enclosure Voltage: 277/480 V Amps: 301 AMPS Hertz: 60 Hz Circuit Breaker Amps: 350 Phase: Three-Phase Location: Brighton, CO # of Leads: 12 Model #: 200REOZJD Serial #: 2263843 Generator Weight LBS: 10000 Generator Dimensions: 148 x 50 x 116

## **Engine Specs**

Make: John Deere Year: 2009 Hours: 114 Fuel Tank Capacity (Gallons): 248 Fuel Tank Type: Double Wall Base Model #: 6068HF485 Serial #: PE6068L095861

Price: Call us at 800-853-2073 for a quote