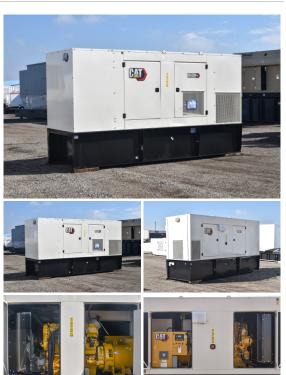

## Caterpillar - 500 kW - JUST ARRIVED - SOLD

## Generator Set Specs

Unit#: 089934 Capacity: 500 kW

Manufacturer: Caterpillar Enclosure Type: Sound Attenuated Enclosure Voltage: 277/480 V Amps: 752 AMPS Hertz: 60 Hz

Circuit Breaker Amps: 800

Phase: Three-Phase Location: Brighton, CO

# of Leads: 6 Model #: D500GC

Serial #: CAT0D500ARK500426 Generator Weight LBS: 12000 Generator Dimensions: 190 x

68 x 106

Price: Call us at 800-853-2073 for a quote

## **Engine Specs**

Make: Caterpillar

Year: 2023 Hours: 0 Fuel: Diesel

**Fuel Tank Capacity** 

(Gallons): 972 Fuel Tank Type: Double Wall Base

Model #: C15