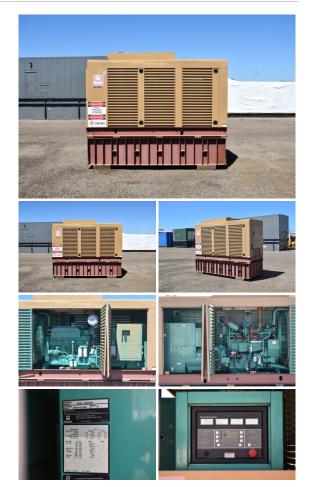

## Cummins - 450 kW - UNAVAILABLE

## Generator Set Specs

Unit#: 089944 Capacity: 450 kW Year: 2000 Manufacturer: Cummins

**Enclosure Type:** Weatherproof

Enclosure

Voltage: 277/480 V **Amps:** 676.6 AMPS

Hertz: 60 Hz

Circuit Breaker Amps: 800

Phase: Three-Phase Location: Brighton, CO

# of Leads: 12

Model #: DFEC-4480281 Serial #: E000101338

**Generator Weight LBS: 15000 Generator Dimensions:** 156 x

60 x 98

Price: Call us at 800-853-2073 for a quote

## **Engine Specs**

Make: Cummins

**Hours:** 764

**Fuel Tank Capacity** 

(Gallons): 918 **Fuel Tank Type:** Double Wall Base Model #: KTA19-G3 Serial #: 37193099