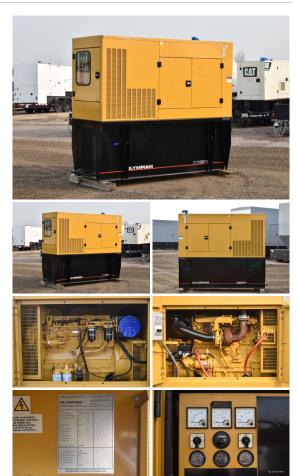

## Generator Set Specs

Unit#: 089948 Capacity: 90 kW Manufacturer: Olympian Enclosure Type: Weatherproof Enclosure Voltage: 277/480 V Amps: 400 AMPS Hertz: 60 Hz Phase: Three-Phase Location: Brighton, CO # of Leads: 12 Model #: D90P1 Serial #: OLY0000PNPS00374 Generator Weight LBS: 4000 Generator Dimensions: 96 x 36 x 91

## **Engine Specs**

Make: Olympian Year: 2001 Hours: 618 Fuel Tank Capacity (Gallons): Approx. 180 Fuel Tank Type: Double Wall Base Model #: 1832/1500 Serial #: YB50495\*U770488H

Price: Call us at 800-853-2073 for a quote