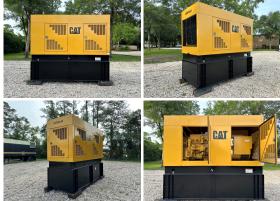

## Caterpillar - 300 kW - UNAVAILABLE

## Generator Set Specs

**Unit#:** 089951 **Capacity:** 300 kW

Manufacturer: Caterpillar Enclosure Type: Enclosed

Voltage: 277/480 V Amps: 361 AMPS Hertz: 60 Hz

Circuit Breaker Amps: 500

Phase: Three-Phase Location: Jacksonville, FL

# of Leads: 12 Model #: 3408

Generator Weight LBS: 10000 Generator Dimensions: 144"L

x 57"W x 125"H

Price: Call us at 800-853-2073 for a quote

## **Engine Specs**

Make: CAT Year: 1998 Hours: 265 Fuel Tank Capacity

Fuel Tank Capacity

(Gallons): 600 Fuel Tank Type: Double Wall Base Model #: 3406 Serial #: 4ZR04649