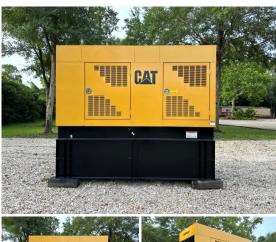

## Caterpillar - 300 kW - UNAVAILABLE

## Generator Set Specs

**Unit#:** 089951 **Capacity:** 300 kW

Manufacturer: Caterpillar Enclosure Type: Enclosed

Voltage: 277/480 V Amps: 361 AMPS Hertz: 60 Hz

Circuit Breaker Amps: 500

Phase: Three-Phase Location: Jacksonville, FL

# of Leads: 12 Model #: 3408

Generator Weight LBS: 10000 Generator Dimensions: 144"L

x 57"W x 125"H

Price: Call us at 800-853-2073 for a quote

## **Engine Specs**

Make: CAT Year: 1998 Hours: 265 Fuel Tank Capacity

Fuel Tank Capacity

(Gallons): 600 Fuel Tank Type: Double Wall Base Model #: 3406 Serial #: 4ZR04649