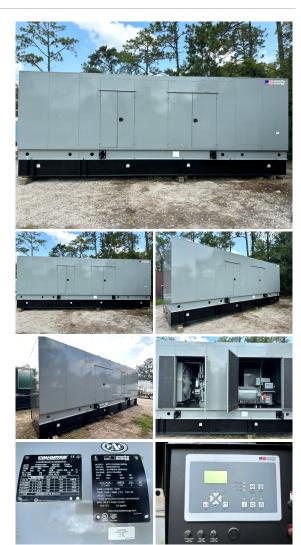

## MTU - 750 kW - UNAVAILABLE

## Generator Set Specs

Unit#: 089956 Capacity: 750 kW Manufacturer: MTU Enclosure Type: Enclosed Voltage: 277/480 V Amps: 1127 AMPS Hertz: 60 Hz Circuit Breaker Amps: 1600 Phase: Three-Phase Location: Jacksonville, FL # of Leads: 12 Model #: DS750 Serial #: 95030500153 Generator Weight LBS: 30000 Generator Dimensions: 327"L x 102"W x 124"H

## **Engine Specs**

Make: MTU Year: 2015 Hours: 2 Fuel Tank Capacity (Gallons): 1390 Fuel Tank Type: Double Wall Base Model #: 12V2000G85-TB Serial #: 5352012146

Price: Call us at 800-853-2073 for a quote