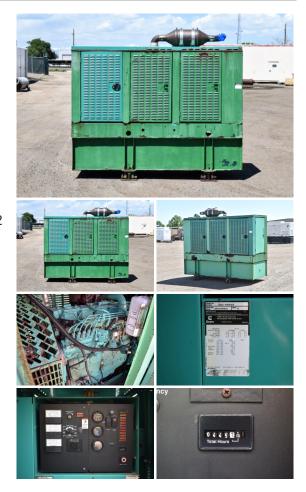

## Cummins - 125 kW - UNAVAILABLE

## Generator Set Specs

**Unit#:** 089958 **Capacity:** 125 kW

Manufacturer: Cummins

**Enclosure Type:** Weatherproof

Enclosure

Voltage: 120/208 V Amps: 433 AMPS Hertz: 60 Hz

Circuit Breaker Amps: 600

Phase: Three-Phase

Location: Brighton, CO

# of Leads: 12

Model #: DGEA-4494362 Serial #: A010196920

**Generator Weight LBS:** 6000 **Generator Dimensions:** 106 x

41 x 96

Price: Call us at 800-853-2073 for a quote

## **Engine Specs**

Make: Cummins

Year: 2001 Hours: 445

**Fuel Tank Capacity** 

(Gallons): 175
Fuel Tank Type:
Double Wall Base
Model #: 6CT8.3-G2
Serial #: 46064182