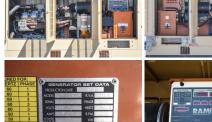

## **Generator Set Specs**

Unit#: 089960
Capacity: 400 kW
Manufacturer: Generac
Enclosure Type: Enclosure

Mounted on Trailer Voltage: 277/480 V Amps: 601.4 AMPS

Hertz: 60 Hz

Circuit Breaker Amps: 200 Phase: Three-Phase

# of Leads: 4 Model #: SD0400 Serial #: 2063280

Generator Weight LBS: 20000 Generator Dimensions: 240 x

96 x 116

Price: Call us at 800-853-2073 for a quote

## **Engine Specs**

Make: Mitsubishi

Year: 2001 Hours: 34 Fuel: Diesel

**Fuel Tank Capacity** 

(Gallons): 460 Fuel Tank Type: Double Wall Base Model #: 16.0L Serial #: 8DC9-446445