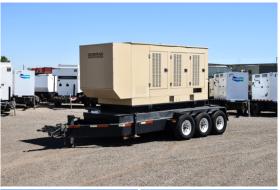

## **Generator Set Specs**

Unit#: 089960
Capacity: 400 kW
Manufacturer: Generac
Enclosure Type: Enclosure

Mounted on Trailer Voltage: 277/480 V Amps: 601.4 AMPS

Hertz: 60 Hz

Circuit Breaker Amps: 200 Phase: Three-Phase

# of Leads: 4 Model #: SD0400 Serial #: 2063280

Generator Weight LBS: 20000 Generator Dimensions: 240 x

96 x 116

Price: Call us at 800-853-2073 for a quote