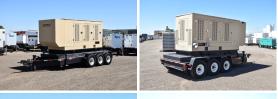

## **Generator Set Specs**

Unit#: 089960
Capacity: 400 kW
Manufacturer: Generac
Enclosure Type: Enclosure

Mounted on Trailer Voltage: 277/480 V Amps: 601.4 AMPS

Hertz: 60 Hz

Circuit Breaker Amps: 200 Phase: Three-Phase

# of Leads: 4 Model #: SD0400 Serial #: 2063280

Generator Weight LBS: 20000 Generator Dimensions: 240 x

96 x 116

Price: Call us at 800-853-2073 for a quote