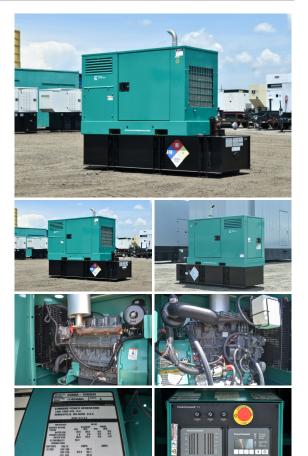

## Cummins - 20 kW - UNAVAILABLE

## **Generator Set Specs**

Unit#: 089963 Capacity: 20 kW Year: 2011 Hours: 0 Manufacturer: Cummins

**Enclosure Type:** Weatherproof

Enclosure

Voltage: 120/240 V Amps: 83.3 AMPS Hertz: 60 Hz

Circuit Breaker Amps: 90

Phase: Single-Phase Location: Brighton, CO

# of Leads: 12

Model #: DSKBA-7695043

Serial #: 1110245864

**Generator Weight LBS: 3000 Generator Dimensions:** 85 x

31 x 72

Price: Call us at 800-853-2073 for a quote

## **Engine Specs**

Make: Kubota

**Fuel Tank Capacity** 

(Gallons): 110 **Fuel Tank Type:** Double Wall Base Model #: V2203-M-

BG-ET02

**Serial #:** BN4976

The pricing displayed on our website is subject to change based on deinstallation costs, installation requirements, rigging/disposal, and any other situational variables, but we do try to keep it as up to date as possible.