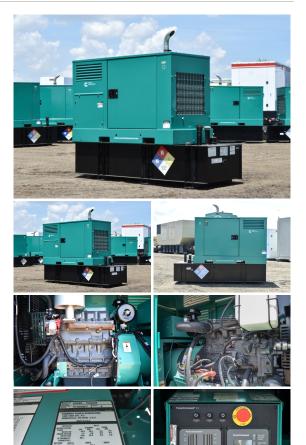

## Generator Set Specs

Unit#: 089964 Make: Kubota Capacity: 20 kW Year: 2011 **Hours: 359** Manufacturer: Cummins

**Enclosure Type:** Weatherproof

Enclosure

Voltage: 120/240 V Amps: 83.3 AMPS Hertz: 60 Hz

Circuit Breaker Amps: 90

Phase: Single-Phase Location: Brighton, CO

# of Leads: 12

Model #: DSKBA-7694845 Serial #: H110243677

**Generator Weight LBS: 3000 Generator Dimensions:** 85 x

31 x 72

Price: Call us at 800-853-2073 for a quote

## **Engine Specs**

**Fuel Tank Capacity** 

(Gallons): 110 **Fuel Tank Type:** Double Wall Base Model #: V2203-M-

BG-ET02

Serial #: 1H6004