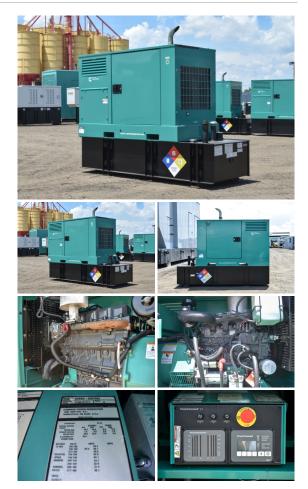

## Cummins - 20 kW - UNAVAILABLE

## Generator Set Specs

Unit#: 089965 Capacity: 20 kW Year: 2010 Manufacturer: Cummins

**Enclosure Type:** Weatherproof

Enclosure

Voltage: 120/240 V Amps: 83.3 AMPS Hertz: 60 Hz

Circuit Breaker Amps: 100

Phase: Single-Phase Location: Brighton, CO

# of Leads: 12

Model #: DSKBA-5497121 Serial #: G100141771

**Generator Weight LBS: 3000 Generator Dimensions:** 85 x

31 x 72

Price: Call us at 800-853-2073 for a quote

## **Engine Specs**

Make: Kubota **Hours:** 482

**Fuel Tank Capacity** 

(Gallons): 100 **Fuel Tank Type:** Double Wall Base Model #: V2203-M-

BG-ET02

**Serial #:** AA2889