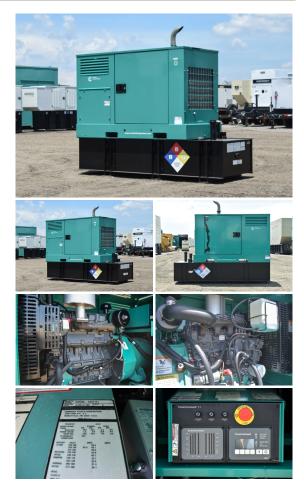

## Generator Set Specs

Unit#: 089966 Capacity: 20 kW Manufacturer: Cummins Enclosure Type: Weatherproof Enclosure Voltage: 120/240 V Amps: 83.3 AMPS Hertz: 60 Hz Circuit Breaker Amps: 100 Phase: Single-Phase Location: Brighton, CO # of Leads: 12 Model #: DSKBA-5497121 Serial #: G100141785 Generator Weight LBS: 3000 Generator Dimensions: 85 x 31 x 72

## Engine Specs

Make: Kubota Year: 2010 Hours: 44 Fuel Tank Capacity (Gallons): 100 Fuel Tank Type: Double Wall Base Model #: V2203-M-BG-ET02 Serial #: 9Y0228

Price: Call us at 800-853-2073 for a quote