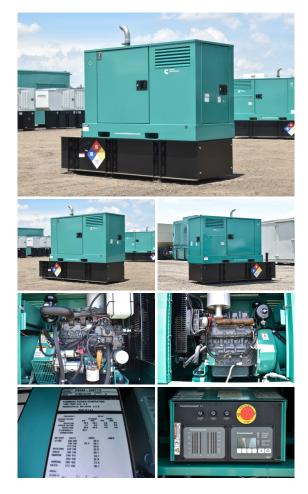

## Cummins - 20 kW - UNAVAILABLE

## Generator Set Specs

Unit#: 089969 Capacity: 20 kW Year: 2010 Manufacturer: Cummins

**Enclosure Type:** Weatherproof

Enclosure

Voltage: 120/240 V Amps: 83.3 AMPS Hertz: 60 Hz

Circuit Breaker Amps: 100

Phase: Single-Phase Location: Brighton, CO

# of Leads: 12

Model #: DSKBA-5497117 Serial #: H100144197

**Generator Weight LBS: 3000 Generator Dimensions:** 85 x

31 x 72

Price: Call us at 800-853-2073 for a quote

## **Engine Specs**

Make: Kubota **Hours:** 445

**Fuel Tank Capacity** 

(Gallons): 110 **Fuel Tank Type:** Double Wall Base Model #: V2203-M-

BG-ET02

**Serial #:** AJ1422