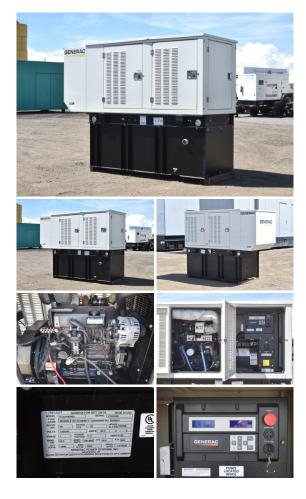

## **Generator Set Specs**

Unit#: 089971 Capacity: 20 kW

Manufacturer: Generac
Enclosure Type: Weatherproof

Enclosure

Voltage: 120/240 V Amps: 83.3 AMPS

Hertz: 60 Hz

Circuit Breaker Amps: 100 Phase: Single-Phase

Location: Brighton, CO # of Leads: 4

Model #: 11542160900

**Serial #:** 2104408

**Generator Weight LBS:** 3000 **Generator Dimensions:** 95 x

38 x 74

Price: Call us at 800-853-2073 for a quote

## **Engine Specs**

Make: John Deere

Year: 2009 Hours: 406 Fuel: Diesel

**Fuel Tank Capacity** 

(Gallons): 138
Fuel Tank Type:
Double Wall Base

**Model #:** 4024TF281B

Serial #:

PE40424TF281