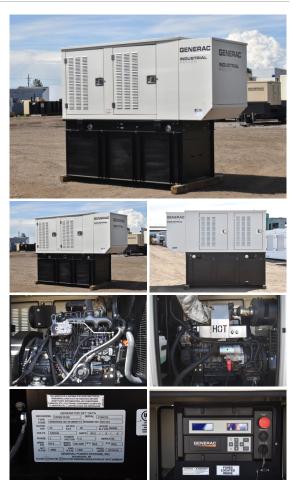

## Generac - 20 kW - UNAVAILABLE

## Generator Set Specs

Unit#: 089972 Capacity: 20 kW Manufacturer: Generac Enclosure Type: Weatherproof Enclosure Voltage: 120/240 V Amps: 83.3 AMPS Hertz: 60 Hz Circuit Breaker Amps: 100 Phase: Single-Phase Location: Brighton, CO # of Leads: 4 Model #: 12058210100 Serial #: 2106726 Generator Weight LBS: 3000 **Generator Dimensions:** 95 x 38 x 74

## **Engine Specs**

Make: G Year: 2010 Hours: 518 Fuel Tank Capacity (Gallons): 138 Fuel Tank Type: Double Wall Base Model #: A2400T-Gen Serial #: TN4T00057

Price: Call us at 800-853-2073 for a quote