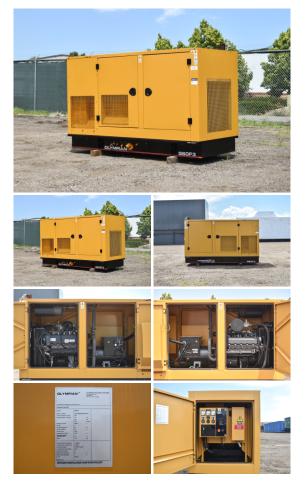

## Olympian - 60 kW - UNAVAILABLE

## Generator Set Specs

Unit#: 089976 Make: Ford
Capacity: 60 kW Year: 2004
Manufacturer: Olympian Hours: 778

**Enclosure Type:** Weatherproof

Enclosure

Voltage: 277/480 V Amps: 90 AMPS Hertz: 60 Hz

Circuit Breaker Amps: 100

Phase: Three-Phase Location: Brighton, CO

# of Leads: 12 Model #: G60F3

Serial #: OLY00000LNFC01915 Generator Weight LBS: 7000 Generator Dimensions: 103 x

44 x 65

Price: Call us at 800-853-2073 for a quote

## **Engine Specs**

Year: 2004
Hours: 778
Fuel: Natural Gas
Fuel Tank Type:

Double Wall

Model #: WSG1068 Serial #: 04US29073