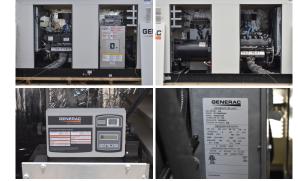

## **Generator Set Specs**

Unit#: 089983
Capacity: 122 kW
Manufacturer: Generac
Enclosure Type: Sound
Attenuated Enclosure
Voltage: 120/208 V

Amps: 423 AMPS Hertz: 60 Hz

Circuit Breaker Amps: 500

Phase: Three-Phase Location: Brighton, CO

# of Leads: 12

Model #: QT13068GNAC Serial #: 3006572425

**Generator Weight LBS:** 4000 **Generator Dimensions:** 119 x

41 x 67

Price: Call us at 800-853-2073 for a quote

## **Engine Specs**

Make: Ford

Year: 2020 Hours: 1 Fuel Tank Type: Double Wall

Model #: 6.8L

Serial #:

E172A1211183160346