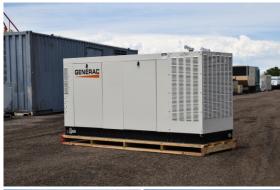

## **Generator Set Specs**

Unit#: 089983
Capacity: 122 kW
Manufacturer: Generac
Enclosure Type: Sound
Attenuated Enclosure
Voltage: 120/208 V

Amps: 423 AMPS Hertz: 60 Hz

Circuit Breaker Amps: 500

Phase: Three-Phase Location: Brighton, CO

# of Leads: 12

Model #: QT13068GNAC Serial #: 3006572425

**Generator Weight LBS:** 4000 **Generator Dimensions:** 119 x

41 x 67

Price: Call us at 800-853-2073 for a quote

## **Engine Specs**

Make: Ford

Year: 2020 Hours: 1 Fuel Tank Type: Double Wall

Model #: 6.8L

Serial #:

E172A1211183160346