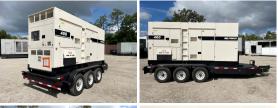

## Generator Set Specs

Unit#: 089981 Capacity: 320 kW

Enclosure Type: Sound
Attenuated Enclosure Mounted

Manufacturer: Whisperwatt

on Trailer

Voltage: 277/480 V Amps: 481 AMPS Hertz: 60 Hz

Circuit Breaker Amps: 1000

# of Leads: 12

**Generator Weight LBS:** 20000 **Generator Dimensions:** 269"L

x 96W x 119"H

Price: Call us at 800-853-2073 for a quote