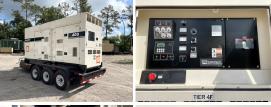

## Generator Set Specs

Unit#: 089981 Capacity: 320 kW

Enclosure Type: Sound
Attenuated Enclosure Mounted

Manufacturer: Whisperwatt

on Trailer

Voltage: 277/480 V Amps: 481 AMPS Hertz: 60 Hz

Circuit Breaker Amps: 1000

## **Engine Specs**

Make: Isuzu Year: 2021 Hours: 2064.9 Fuel: Diesel

**Fuel Tank Capacity** 

(Gallons): 55
Fuel Tank Type:
Double Wall Base
Model #: BQ-

6WG1X

Serial #: 6WGI-

651531