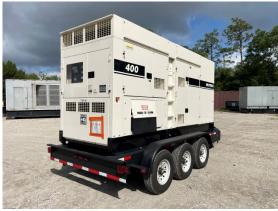

## Whisperwatt - 320 kW - FOR RENT

## Generator Set Specs

Unit#: 089981 Capacity: 320 kW

Enclosure Type: Sound
Attenuated Enclosure Mounted

Manufacturer: Whisperwatt

on Trailer

Voltage: 277/480 V Amps: 481 AMPS Hertz: 60 Hz

Circuit Breaker Amps: 1000

Phase: Three-Phase

Location: Jacksonville, FL

# of Leads: 12

**Generator Weight LBS:** 20000 **Generator Dimensions:** 269"L

x 96W x 119"H

Price: Call us at 800-853-2073 for a quote