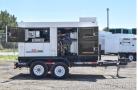

## Generator Set Specs

Unit#: 089998 Capacity: 120 kW

Manufacturer: Multiquip
Enclosure Type: Sound
Attenuated Enclosure Mounted

on Trailer

Voltage: ROTARY SWITCH V

Amps: 361 AMPS Hertz: 60 Hz

Circuit Breaker Amps: 400
Phase: Voltage Selector Switch

Location: Brighton, CO

# of Leads: 12

Model #: DCA-150SSJU4F

**Serial #:** 7601200

**Generator Weight LBS:** 7000 **Generator Dimensions:** 210 x

86 x 105

Price: Call us at 800-853-2073 for a quote

## **Engine Specs**

Make: John Deere

Year: 2018 Hours: 4760 Fuel: Diesel

**Fuel Tank Capacity** 

(Gallons): 200
Fuel Tank Type:
Double Wall Base

Model #: 6068HFG08 Serial #:

PE6068U059847