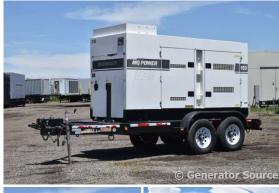

## Generator Set Specs

Unit#: 089998 Capacity: 120 kW

Manufacturer: Multiquip
Enclosure Type: Sound
Attenuated Enclosure Mounted

on Trailer

Voltage: ROTARY SWITCH V

Amps: 361 AMPS Hertz: 60 Hz

Circuit Breaker Amps: 400
Phase: Voltage Selector Switch

# of Leads: 12

Model #: DCA-150SSJU4F

**Serial #:** 7601200

**Generator Weight LBS:** 7000 **Generator Dimensions:** 210 x

86 x 105

Price: Call us at 800-853-2073 for a quote

## **Engine Specs**

Make: John Deere

Year: 2018 Hours: 4760 Fuel: Diesel

**Fuel Tank Capacity** 

(Gallons): 200
Fuel Tank Type:
Double Wall Base

Model #: 6068HFG08 Serial #:

PE6068U059847