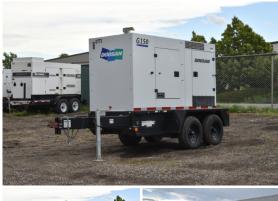

## **Generator Set Specs**

Unit#: 089999
Capacity: 124 kW
Manufacturer: Doosan
Enclosure Type: Sound
Attenuated Enclosure Mounted

on Trailer

Voltage: VOLTAGE SELECTOR Double Wall Base

SWITCH V

Amps: 186 AMPS

# of Leads: 12

Model #: G150WCU-3A-T4F Serial #: 501107UBAFH63 Generator Weight LBS: 7100 Generator Dimensions: 174 x

72 x 95

Price: Call us at 800-853-2073 for a quote