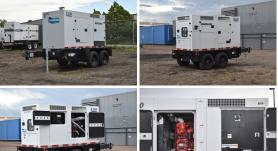

## **Generator Set Specs**

Unit#: 089999
Capacity: 124 kW
Manufacturer: Doosan
Enclosure Type: Sound
Attenuated Enclosure Mounted

on Trailer

Voltage: VOLTAGE SELECTOR Double Wall Base

SWITCH V

Amps: 186 AMPS

# of Leads: 12

Model #: G150WCU-3A-T4F Serial #: 501107UBAFH63 Generator Weight LBS: 7100 Generator Dimensions: 174 x

72 x 95

Price: Call us at 800-853-2073 for a quote