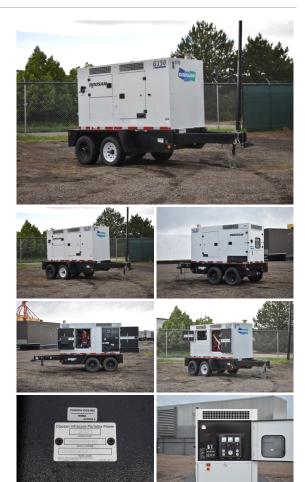

## Doosan - 124 kW - FOR RENT

**Generator Set Specs** 

Unit#: 090000 Capacity: 124 kW Manufacturer: Doosan Enclosure Type: Sound Attenuated Enclosure Mounted on Trailer Voltage: VOLTAGE SELECTOR Fuel Tank Type: SWITCH V Amps: 200 AMPS Hertz: 60 Hz Circuit Breaker Amps: 450 Phase: Voltage Selector Switch Location: Austin, TX # of Leads: 12 Model #: G150WCU-3A-T4F Serial #: 500796UAAFH63 Generator Weight LBS: 7100 Generator Dimensions: 172 x 72 x 94

## **Engine Specs**

Make: Cummins Year: 2019 Hours: 2651 Fuel: Diesel **Fuel Tank Capacity** (Gallons): 176 **Double Wall Base** Model #: G585-G12 Serial #: 63027888

Price: Call us at 800-853-2073 for a quote