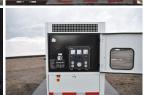

## **Generator Set Specs**

Unit#: 090002 Capacity: 124 kW Manufacturer: Doosan Enclosure Type: Sound

on Trailer

**Voltage:** VOLTAGE SELECTOR **Fuel Tank Type:** 

Attenuated Enclosure Mounted

SWITCH V

Amps: 186 AMPS Hertz: 60 Hz

Circuit Breaker Amps: 450
Phase: Voltage Selector Switch
Location: Jacksonville, FL