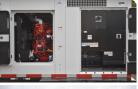

## **Generator Set Specs**

Unit#: 090002 Capacity: 124 kW Manufacturer: Doosan Enclosure Type: Sound

on Trailer

**Voltage:** VOLTAGE SELECTOR **Fuel Tank Type:** 

Attenuated Enclosure Mounted

SWITCH V

Amps: 186 AMPS Hertz: 60 Hz

# of Leads: 12

Model #: G150WCU-3A-T4F Serial #: 501106UBAFH63 Generator Weight LBS: 7100 Generator Dimensions: 174 x

72 x 95

Price: Call us at 800-853-2073 for a quote

## **Engine Specs**

Make: Cummins Year: 2021

Hours: 2318 Fuel: Diesel

**Fuel Tank Capacity** 

(Gallons): 176
Fuel Tank Type:
Double Wall Base
Model #: QSB5-G12
Serial #: 63129888