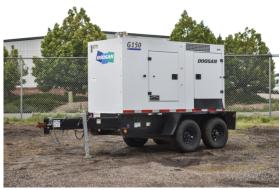

## Doosan - 124 kW - FOR RENT

## **Generator Set Specs**

Unit#: 090002 Capacity: 124 kW Manufacturer: Doosan Enclosure Type: Sound

on Trailer

**Voltage:** VOLTAGE SELECTOR **Fuel Tank Type:** 

Attenuated Enclosure Mounted

SWITCH V

Amps: 186 AMPS Hertz: 60 Hz