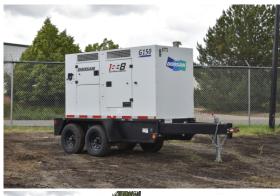

## Doosan - 124 kW - ON RENT

## **Generator Set Specs**

Unit#: 090004
Capacity: 124 kW
Manufacturer: Doosan
Enclosure Type: Sound
Attenuated Enclosure Mounted

on Trailer

**Voltage:** VOLTAGE SELECTOR Fuel Tank Type:

SWITCH V

Amps: 186 AMPS Hertz: 60 Hz

Circuit Breaker Amps: 450
Phase: Voltage Selector Switch

Location: Pensacola, FL

# of Leads: 12

Model #: G150WCU-3A-T4F Serial #: 501109UBAFH63 Generator Weight LBS: 7100 Generator Dimensions: 174 x

72 x 95

Price: Call us at 800-853-2073 for a quote