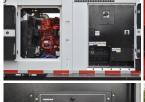

## **Engine Specs**

Make: Cummins Year: 2019 Hours: 5771 Fuel: Diesel

**Fuel Tank Capacity** 

(Gallons): 176
Fuel Tank Type:
Double Wall Base
Model #: G585-G12
Serial #: 63027782