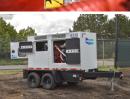

## **Generator Set Specs**

Unit#: 090004
Capacity: 124 kW
Manufacturer: Doosan
Enclosure Type: Sound
Attenuated Enclosure Mounted

on Trailer

**Voltage:** VOLTAGE SELECTOR Fuel Tank Type:

SWITCH V

Amps: 186 AMPS Hertz: 60 Hz

# of Leads: 12

Model #: G150WCU-3A-T4F Serial #: 501109UBAFH63 Generator Weight LBS: 7100 Generator Dimensions: 174 x

72 x 95

Price: Call us at 800-853-2073 for a quote

## **Engine Specs**

Make: Cummins Year: 2019 Hours: 5771 Fuel: Diesel

**Fuel Tank Capacity** 

(Gallons): 176
Fuel Tank Type:
Double Wall Base
Model #: G585-G12
Serial #: 63027782