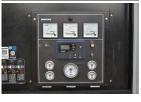

## **Generator Set Specs**

Unit#: 090004
Capacity: 124 kW
Manufacturer: Doosan
Enclosure Type: Sound
Attenuated Enclosure Mounted

on Trailer

**Voltage:** VOLTAGE SELECTOR Fuel Tank Type:

SWITCH V

Amps: 186 AMPS Hertz: 60 Hz

Circuit Breaker Amps: 450
Phase: Voltage Selector Switch

Location: Pensacola, FL

# of Leads: 12

Model #: G150WCU-3A-T4F Serial #: 501109UBAFH63 Generator Weight LBS: 7100 Generator Dimensions: 174 x

72 x 95

Price: Call us at 800-853-2073 for a quote