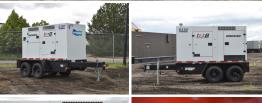

## Doosan - 124 kW - ON RENT

## **Generator Set Specs**

Unit#: 090004
Capacity: 124 kW
Manufacturer: Doosan
Enclosure Type: Sound
Attenuated Enclosure Mounted

on Trailer

**Voltage:** VOLTAGE SELECTOR Fuel Tank Type:

SWITCH V

Amps: 186 AMPS Hertz: 60 Hz

Circuit Breaker Amps: 450
Phase: Voltage Selector Switch

Location: Pensacola, FL

# of Leads: 12

Model #: G150WCU-3A-T4F Serial #: 501109UBAFH63 Generator Weight LBS: 7100 Generator Dimensions: 174 x

72 x 95

Price: Call us at 800-853-2073 for a quote