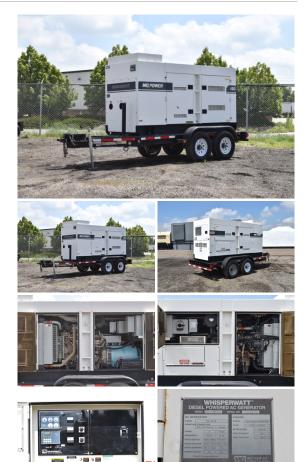

## Multiquip - 120 kW - UNAVAILABLE

## Generator Set Specs

Unit#: 090008
Capacity: 120 kW
Manufacturer: Multiquip
Enclosure Type: Sound

Attenuated Enclosure Mounted

on Trailer

Voltage: VOLTAGE SELECTOR

SWITCH V

Amps: 180 AMPS Hertz: 60 Hz

Circuit Breaker Amps: 400

Phase: Voltage Selector Switch

Location: Brighton, CO

# of Leads: 12 Model #: DCA150 Serial #: 7600998

Generator Weight LBS: 7000 Generator Dimensions: 210 x

86 x 105

Price: Call us at 800-853-2073 for a quote

## **Engine Specs**

Make: John Deere

Year: 2014 Hours: 4751

**Fuel Tank Capacity** 

(Gallons): 200 Fuel Tank Type: Double Wall Base

Model #: 6068HFG08 Serial #:

PE6068U002073