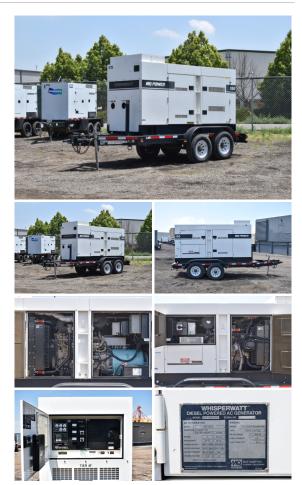

## Multiquip - 120 kW - FOR RENT

## Generator Set Specs

**Unit#:** 090009 **Capacity:** 120 kW

Manufacturer: Multiquip
Enclosure Type: Sound

Attenuated Enclosure Mounted

on Trailer

**Voltage:** VOLTAGE SELECTOR **Fuel Tank Type:** 

SWITCH V

Amps: 180 AMPS Hertz: 60 Hz

Circuit Breaker Amps: 400

Phase: Voltage Selector Switch

Location: Jacksonville, FL

# of Leads: 12 Model #: DCA150 Serial #: 7601197

Generator Weight LBS: 7000 Generator Dimensions: 210 x

86 x 105

Price: Call us at 800-853-2073 for a quote

## **Engine Specs**

Make: John Deere

Year: 2018 Hours: 8209 Fuel: Diesel

**Fuel Tank Capacity** 

(Gallons): 200 Fuel Tank Type: Double Wall Base

**Model #:** 6068HFG08

Serial #:

PE6068U059845