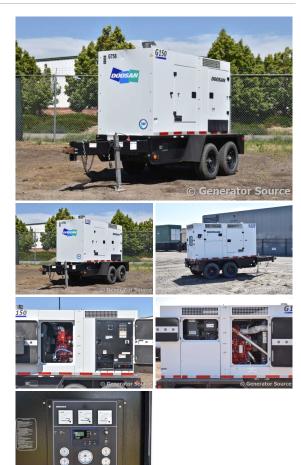

## Doosan - 124 kW - FOR RENT

## **Generator Set Specs**

Unit#: 090011 Capacity: 124 kW Manufacturer: Doosan Enclosure Type: Sound Attenuated Enclosure Mounted on Trailer Voltage: VOLTAGE SELECTOR Fuel Tank Type: SWITCH V Amps: 186 AMPS Hertz: 60 Hz Circuit Breaker Amps: 450 Phase: Voltage Selector Switch Location: Austin, TX # of Leads: 12 Model #: G150WCU-3A-T4F Serial #: 501105UBAF4563 Generator Weight LBS: 7100 Generator Dimensions: 174 x 72 x 95

## **Engine Specs**

Make: Cummins Year: 2019 Hours: 3415 Fuel: Diesel **Fuel Tank Capacity** (Gallons): 176 **Double Wall Base** Model #: GSBS-G12 Serial #: 63027805

Price: Call us at 800-853-2073 for a quote