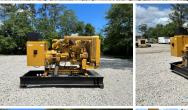

## Generator Set Specs

Unit#: 089731 Capacity: 285 kW Manufacturer: Caterpillar Enclosure Type: Open Voltage: 120/240 V Amps: 686 AMPS

Circuit Breaker Amps: 600 Phase: Three-Phase Location: Jacksonville, FL

# of Leads: 12 Model #: 5R4B Serial #: 7YR02205

Hertz: 60 Hz

Generator Weight LBS: 8000 Generator Dimensions: 131" X

49" X 83"

Price: Call us at 800-853-2073 for a quote

## **Engine Specs**

Make: CAT Year: 1997 Hours: 359.3 Fuel: Diesel

Fuel Tank Capacity

(Gallons): 178
Fuel Tank Type:
Double Wall Base
Model #: 3306
Serial #: 9NR04015