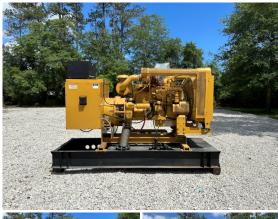

## Generator Set Specs

Unit#: 089731 Capacity: 285 kW Manufacturer: Caterpillar Enclosure Type: Open Voltage: 120/240 V Amps: 686 AMPS

Circuit Breaker Amps: 600 Phase: Three-Phase Location: Jacksonville, FL

# of Leads: 12 Model #: 5R4B Serial #: 7YR02205

Hertz: 60 Hz

Generator Weight LBS: 8000 Generator Dimensions: 131" X

49" X 83"

Price: Call us at 800-853-2073 for a quote

## **Engine Specs**

Make: CAT Year: 1997 Hours: 359.3 Fuel: Diesel

Fuel Tank Capacity

(Gallons): 178
Fuel Tank Type:
Double Wall Base
Model #: 3306
Serial #: 9NR04015