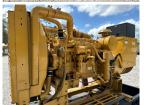

## Generator Set Specs

Unit#: 089731 Capacity: 285 kW Manufacturer: Caterpillar Enclosure Type: Open Voltage: 120/240 V Amps: 686 AMPS

Circuit Breaker Amps: 600 Phase: Three-Phase Location: Jacksonville, FL

# of Leads: 12 Model #: 5R4B Serial #: 7YR02205

Hertz: 60 Hz

Generator Weight LBS: 8000 Generator Dimensions: 131" X

49" X 83"

Price: Call us at 800-853-2073 for a quote

## **Engine Specs**

Make: CAT Year: 1997 Hours: 359.3 Fuel: Diesel

Fuel Tank Capacity

(Gallons): 178
Fuel Tank Type:
Double Wall Base
Model #: 3306
Serial #: 9NR04015