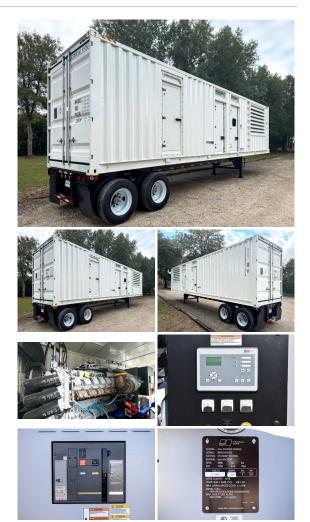

## MTU - 1000 kW - UNAVAILABLE

Generator Set Specs

Unit#: 090019 Capacity: 1000 kW Manufacturer: MTU Enclosure Type: Open Voltage: 277/480 V Amps: 1502 AMPS Hertz: 60 Hz Circuit Breaker Amps: 2000 Phase: Three-Phase Location: Jacksonville, FL # of Leads: 12 Model #: 16V2000 DS1000 Serial #: 95020501313 Generator Weight LBS: 24000 Generator Dimensions: 201 x 92 x 101

## **Engine Specs**

Make: MTU Year: 2022 Hours: 3 Fuel Tank Type: Double Wall Base Model #: 16V2000G86S Serial #: 5452000602

Price: Call us at 800-853-2073 for a quote