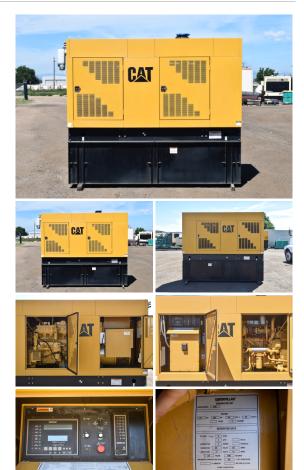

## Caterpillar - 300 kW - UNAVAILABLE

## Generator Set Specs

Unit#: 089622 Make: Cat
Capacity: 300 kW Year: 1999
Manufacturer: Caterpillar Hours: 226

**Enclosure Type:** Weatherproof

Enclosure

Voltage: 277/480 V Amps: 451 AMPS Hertz: 60 Hz

Circuit Breaker Amps: 400

# of Leads: 12 Model #: SR4

Serial #: 9CR0173S

**Generator Weight LBS:** 13000 **Generator Dimensions:** 147 x

57 x 123

Price: Call us at 800-853-2073 for a quote

## **Engine Specs**

Year: 1999 Hours: 226 Fuel Tank Capacity (Gallons): 787 Fuel Tank Type:

Double Wall Base Model #: 3406 Serial #: 47R05406