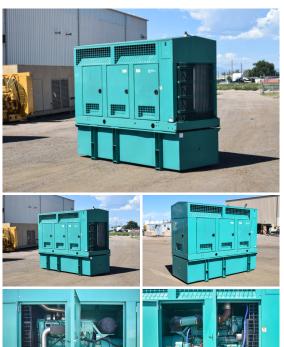

## Generator Set Specs

**Unit#:** 090042 **Capacity:** 350 kW

Manufacturer: Cummins Enclosure Type: Sound Attenuated Enclosure Voltage: 277/480 V

Hertz: 60 Hz

Circuit Breaker Amps: 600

Phase: Three-Phase Location: Brighton, CO

## **Engine Specs**

Make: Cummins

**Year:** 2007 **Hours:** 417

**Fuel Tank Capacity** 

(Gallons): 850 Fuel Tank Type: Double Wall Base Model #: QSX15-G9 Serial #: 79239648