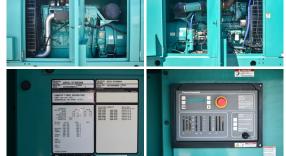

## Generator Set Specs

**Unit#:** 090042 **Capacity:** 350 kW

Manufacturer: Cummins Enclosure Type: Sound Attenuated Enclosure Voltage: 277/480 V

Hertz: 60 Hz

Circuit Breaker Amps: 600

Phase: Three-Phase Location: Brighton, CO

## **Engine Specs**

Make: Cummins

**Year:** 2007 **Hours:** 417

**Fuel Tank Capacity** 

(Gallons): 850 Fuel Tank Type: Double Wall Base Model #: QSX15-G9 Serial #: 79239648