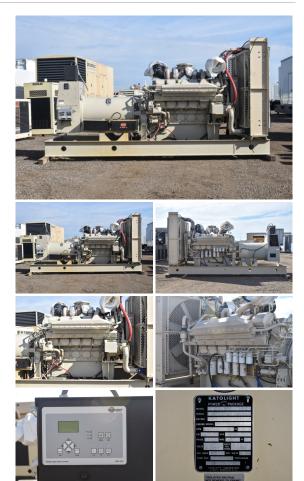

## Katolight - 1000 kW - UNAVAILABLE

## Generator Set Specs

Unit#: 090046 Capacity: 1000 kW Manufacturer: Katolight Enclosure Type: Open Voltage: 277/480 V Amps: 1504 AMPS

Circuit Breaker Amps: 1600

**Phase:** Three-Phase **Location:** Brighton, CO

# of Leads: 6

Hertz: 60 Hz

Model #: D1000FRY4 Serial #: WA530379-79311 Generator Weight LBS: 20500 Generator Dimensions: 181 x

69 x 96

Price: Call us at 800-853-2073 for a quote

## **Engine Specs**

Make: Mitsubishi Year: 2001 Hours: 292

Fuel Tank Type:
Double Wall Base
Model #: S12H-PTA
Serial #: 30407