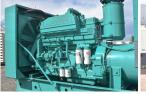

## **Engine Specs**

Make: Cummins

**Year:** 1981 **Hours:** 682

Fuel Tank Type:
Double Wall Base
Model #: KTA-1150-

G

**Serial #:** 31123219