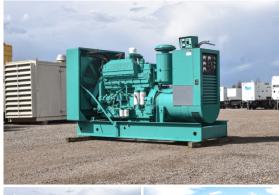

## Generator Set Specs

Unit#: 090047 Capacity: 350 kW Manufacturer: Cummins

Enclosure Type: Open Voltage: 277/480 V Amps: 527 AMPS

Hertz: 60 Hz

**Circuit Breaker Amps:** 600

**Phase:** Three-Phase **Location:** Brighton, CO

# of Leads: 12

Model #: 350.ODFN-

17R/23738C

Serial #: G810579468

**Generator Weight LBS:** 15000 **Generator Dimensions:** 122 x

55 x 72

Price: Call us at 800-853-2073 for a quote

## **Engine Specs**

Make: Cummins

**Year:** 1981 **Hours:** 682

Fuel Tank Type:
Double Wall Base
Model #: KTA-1150-

G

**Serial #:** 31123219