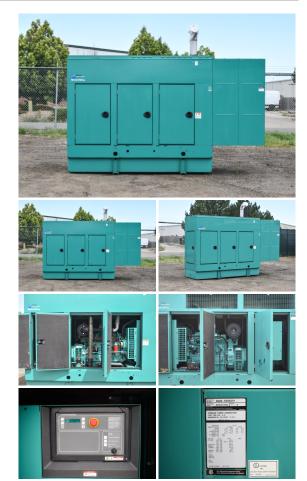

## Cummins - 125 kW - UNAVAILABLE

## Generator Set Specs

Unit#: 090053 Capacity: 125 kW Manufacturer: Cummins **Enclosure Type:** Sound Attenuated Enclosure Voltage: 277/480 V Amps: 187.9 AMPS Hertz: 60 Hz Circuit Breaker Amps: 400 Phase: Three-Phase Location: Brighton, CO # of Leads: 12 Model #: DFDK-5696591 Serial #: K040717643 Generator Weight LBS: 5500 Generator Dimensions: 143 x 41 x 113

## Engine Specs

Make: Cummins Year: 2004 Hours: 480 Fuel Tank Capacity (Gallons): 127 Fuel Tank Type: Double Wall Base Model #: 6BTA5.9G3 Serial #: 46448019

Price: Call us at 800-853-2073 for a quote