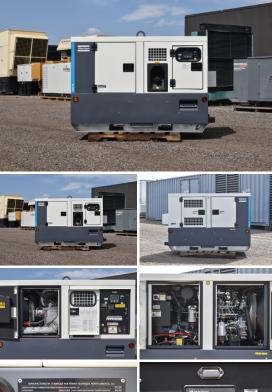

## Atlas Copco - 36 kW - UNAVAILABLE

## Generator Set Specs

Unit#: 090055 Capacity: 36 kW

Manufacturer: Atlas Copco Enclosure Type: Sound Attenuated Enclosure

**Voltage:** MULTI-VOLTAGE V

Amps: 54 AMPS Hertz: 60 Hz

Circuit Breaker Amps: 150

Phase: Voltage Selector Switch

# of Leads: 12

Model #: QAS45ID FT4 Serial #: UVC500013

**Generator Weight LBS:** 3000 **Generator Dimensions:** 79 x

34 x 56

Price: Call us at 800-853-2073 for a quote

## **Engine Specs**

Make: Isuzu Year: 2021 Hours: 1

872972

**Fuel Tank Capacity** 

(Gallons): 75
Fuel Tank Type:
Double Wall Base
Model #: BP-4LE2X
Serial #: 4LE2-