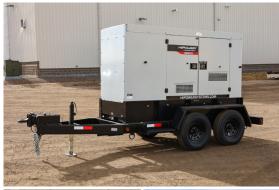

## Hipower HTW - 56 kW - SOLD

## Generator Set Specs

Unit#: 090058 Capacity: 56 kW

**Manufacturer:** Hipower HTW **Enclosure Type:** Sound

Attenuated Enclosure Mounted

on Trailer

Voltage: VOLTAGE SELECTOR Double Wall Base

SWITCH V

Amps: 194 AMPS