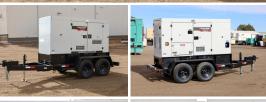

## Hipower HTW - 56 kW - SOLD

## Generator Set Specs

Unit#: 090058 Capacity: 56 kW

**Manufacturer:** Hipower HTW **Enclosure Type:** Sound

Attenuated Enclosure Mounted

on Trailer

Voltage: VOLTAGE SELECTOR Double Wall Base

SWITCH V

Amps: 194 AMPS