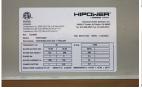

## Generator Set Specs

Unit#: 090058 Capacity: 56 kW

**Manufacturer:** Hipower HTW **Enclosure Type:** Sound

Attenuated Enclosure Mounted

on Trailer

Voltage: VOLTAGE SELECTOR Double Wall Base

SWITCH V

Amps: 194 AMPS

Hertz: 60 Hz

Circuit Breaker Amps: 225

Phase: Three-Phase Location: Brighton, CO

# of Leads: 12

Model #: HDR70156C Serial #: 523101102

Generator Weight LBS: 5300 Generator Dimensions: 186 x

75 x 89

Price: Call us at 800-853-2073 for a quote

## **Engine Specs**

Make: Isuzu Year: 2023 Hours: 0

**Fuel Tank Capacity** 

(Gallons): 118
Fuel Tank Type:
Double Wall Base
Model #: BR-4JJ1X
Serial #: 4JJ1666397