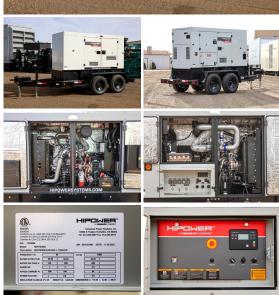

## Hipower HTW - 56 kW - READY TO SHIP

## **Generator Set Specs**

Unit#: 090059 Capacity: 56 kW

**Manufacturer:** Hipower HTW **Enclosure Type:** Sound

Attenuated Enclosure Mounted

on Trailer

**Voltage:** ROTARY SWITCH V

Amps: 208 AMPS Hertz: 60 Hz

# of Leads: 12

Model #: HDR70IS6C Serial #: 523101096

Generator Weight LBS: 5300 Generator Dimensions: 186 x

75 x 89

## **Engine Specs**

Make: Isuzu Year: 2023 Hours: 0 Fuel: Diesel

**Fuel Tank Capacity** 

(Gallons): 118
Fuel Tank Type:
Double Wall Base
Model #: BR-4JJ1X
Serial #: 4JJ1-

667187

Price: Call us at 800-853-2073 for a quote