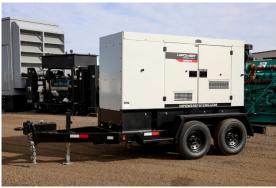

## Hipower HTW - 56 kW - READY TO SHIP

## **Generator Set Specs**

Unit#: 090059 Capacity: 56 kW

**Manufacturer:** Hipower HTW **Enclosure Type:** Sound

Attenuated Enclosure Mounted

on Trailer

**Voltage:** ROTARY SWITCH V

Amps: 208 AMPS Hertz: 60 Hz

# of Leads: 12

Model #: HDR70IS6C Serial #: 523101096

Generator Weight LBS: 5300 Generator Dimensions: 186 x

75 x 89

## **Engine Specs**

Make: Isuzu Year: 2023 Hours: 0 Fuel: Diesel

**Fuel Tank Capacity** 

(Gallons): 118
Fuel Tank Type:
Double Wall Base
Model #: BR-4JJ1X
Serial #: 4JJ1-

667187

Price: Call us at 800-853-2073 for a quote