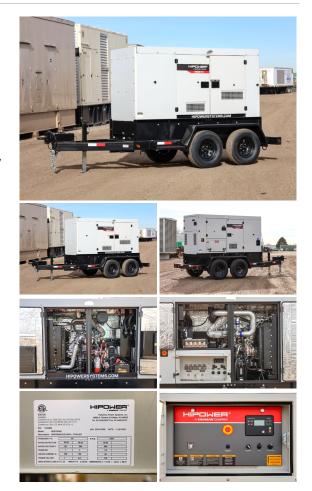

## Hipower HTW - 56 kW - FOR RENT

## Generator Set Specs

Unit#: 090060 Capacity: 56 kW Manufacturer: Hipower HTW Enclosure Type: Sound Attenuated Enclosure Mounted on Trailer Voltage: ROTARY SWITCH V Amps: 208 AMPS Hertz: 60 Hz Circuit Breaker Amps: 225 Phase: Voltage Selector Switch Location: Brighton, CO # of Leads: 12 Model #: HDR70IS6C Serial #: 523101098 Generator Weight LBS: 5300 Generator Dimensions: 186 x 75 x 89

## **Engine Specs**

Make: Isuzu Year: 2023 Hours: 0 Fuel: Diesel Fuel Tank Capacity (Gallons): 118 Fuel Tank Type: Double Wall Base Model #: BR-4JJ1X Serial #: 4JJ1-667151

Price: Call us at 800-853-2073 for a quote