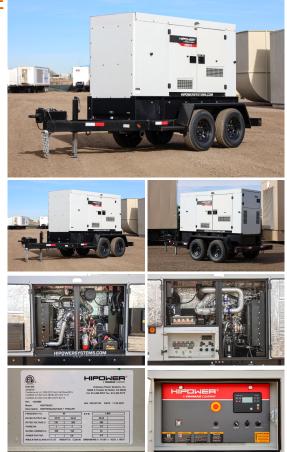

## Hipower HTW - 56 kW - UNAVAILABLE

## Generator Set Specs

Unit#: 090061 Capacity: 56 kW Manufacturer: Hipower HTW Enclosure Type: Sound Attenuated Enclosure Mounted on Trailer Voltage: ROTARY SWITCH V Amps: 208 AMPS Hertz: 60 Hz Circuit Breaker Amps: 225 Phase: Voltage Selector Switch Location: Brighton, CO # of Leads: 12 Model #: HDR70IS6C Serial #: 523101100 Generator Weight LBS: 5300 Generator Dimensions: 186 x 75 x 89

## **Engine Specs**

Make: Isuzu Year: 2023 Hours: 0 Fuel: Diesel Fuel Tank Capacity (Gallons): 118 Fuel Tank Type: Double Wall Base Model #: BR-4JJ1X Serial #: 4JJ1-666398

Price: Call us at 800-853-2073 for a quote